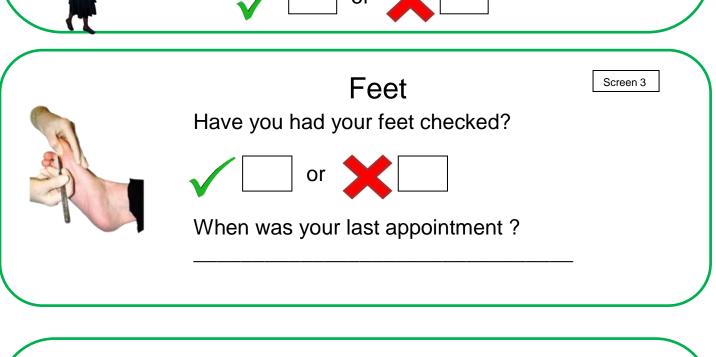

## **Bowels**

Screen 2

60 - 74

Are you between 60 and 74 years old?

Have you been offered bowel screening?

Screen 1

Do you have problems going to the toilet?

If yes, do you have problems going for a wee?

Do you have problems going for a poo?