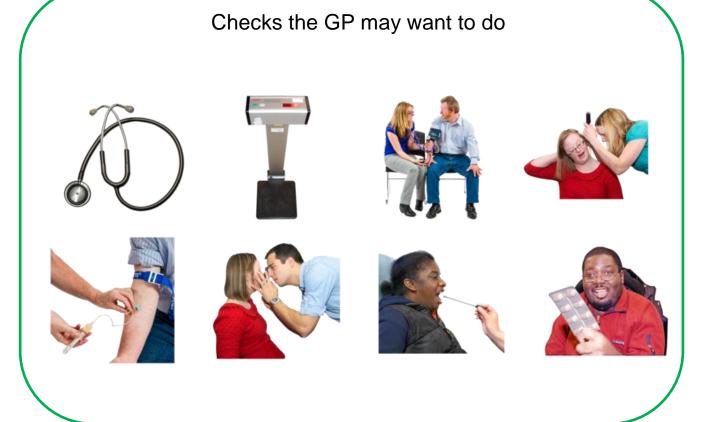

Other Health Checks

Screen numbers for GP use.

Produced by the Health Facilitation Team <sup>2</sup>gether NHS Foundation Trust Review date January 2019