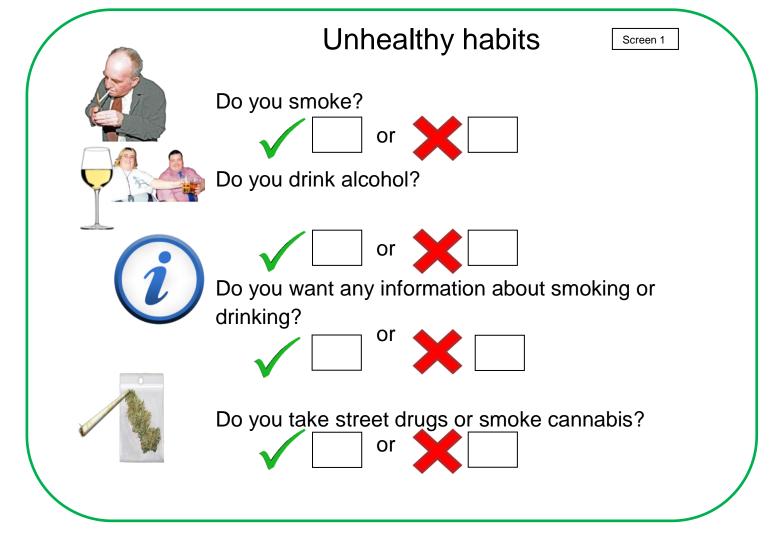

## Body and Lifestyle

ly and Lifestyle

How tall are you?

What do you weigh?

Has your weight changed?

|  |  |  | or | X |  |
|--|--|--|----|---|--|
|--|--|--|----|---|--|

What is your waist measurement?

\_\_\_\_