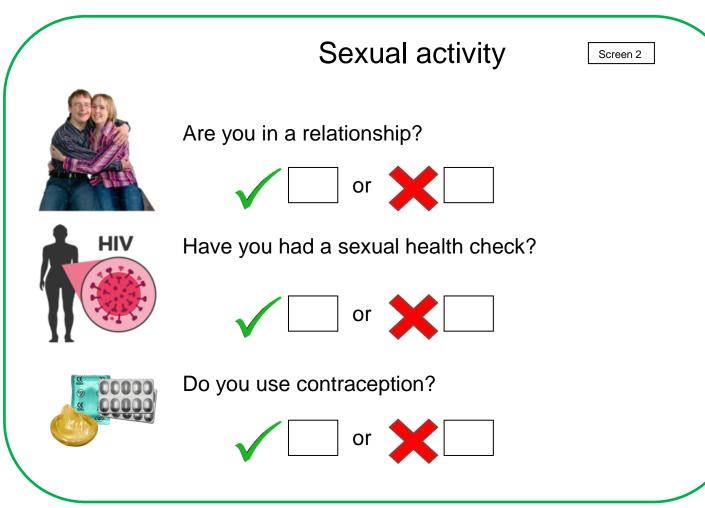

## For women

Screen 2

Have you had breast screening?

Have you had cervical screening (Smear Test)?

Have there been changes in your menstrual cycle (period)?

For men

Screen 2

Have you had your testicles (balls) checked?